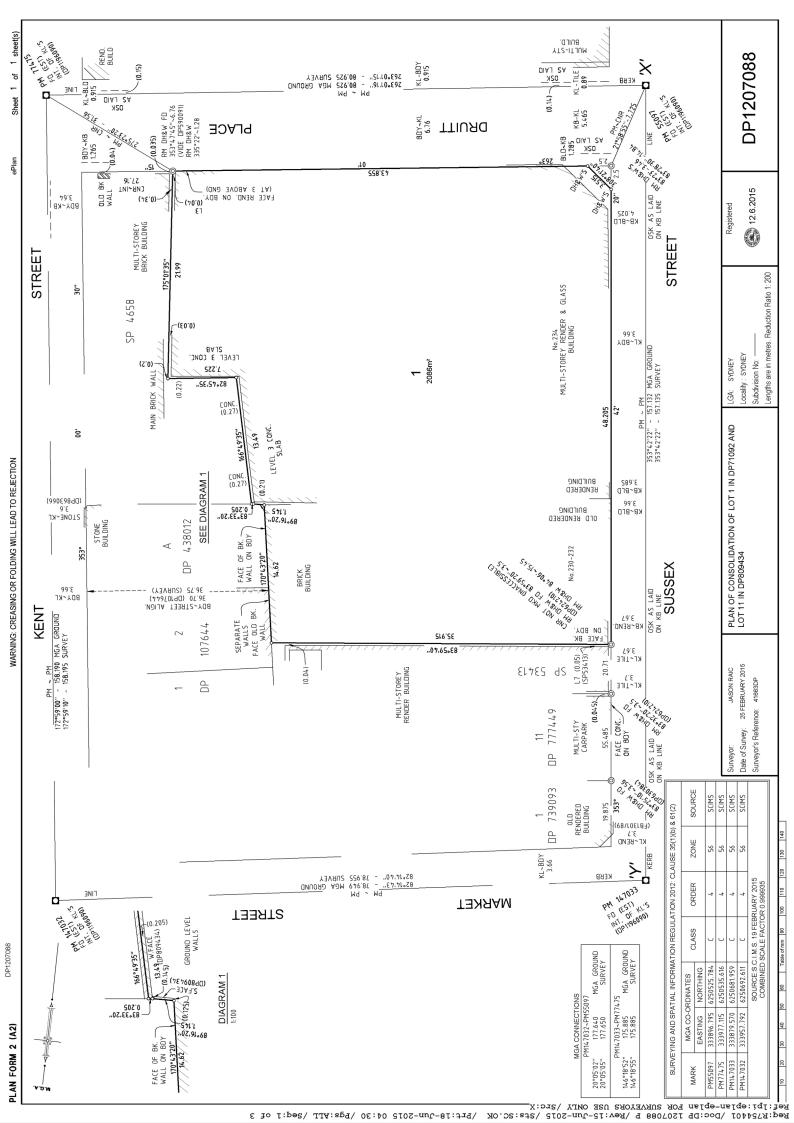

#### LAND

----

LOT 1 IN DEPOSITED PLAN 1207088

AT SYDNEY

LOCAL GOVERNMENT AREA SYDNEY

PARISH OF ST ANDREW COUNTY OF CUMBERLAND

TITLE DIAGRAM DP1207088

FIRST SCHEDULE

Req:R754401 /Doc:DP 1207088 P /Rev:15-Jun-2015 /Sts:SC.OK /Prt:18-Jun-201

Ref[:3pi/pglantep/seqF2RofUBVEYORS USE ONLY /Src:X

PLAN FORM 6 (2013)

WARNING: Creasing or folding will lead to rejection

ePlan

| * EART Office (Edito)                                                   | rorum g min rou                                                                                                                                                | u to rejouren                |                 |  |  |
|-------------------------------------------------------------------------|----------------------------------------------------------------------------------------------------------------------------------------------------------------|------------------------------|-----------------|--|--|
| DEPOSITED PLAN ADMINISTRATION SHEET Sheet 1 of 2 sheet(s)               |                                                                                                                                                                |                              |                 |  |  |
| Office Use Only                                                         |                                                                                                                                                                |                              | Office Use Only |  |  |
| Registered: 12.6.2015                                                   | DP1207088                                                                                                                                                      |                              |                 |  |  |
| Title System: TORRENS                                                   |                                                                                                                                                                | DI 1201                      | 000             |  |  |
| Purpose: CONSOLIDATION                                                  |                                                                                                                                                                |                              |                 |  |  |
| PLAN OF CONSOLIDATION OF LOT 1 IN                                       | LGA:                                                                                                                                                           | SYDNEY                       |                 |  |  |
| DP71092 AND LOT 11 IN DP809434                                          | Locality:                                                                                                                                                      | SYDNEY                       |                 |  |  |
|                                                                         | Parish:                                                                                                                                                        | ST ANDREW                    |                 |  |  |
|                                                                         | County:                                                                                                                                                        | CUMBERLAND                   |                 |  |  |
| Crown Lands NSW/Western Lands Office Approval                           |                                                                                                                                                                | Survey Certi                 | ficate          |  |  |
| I,                                                                      | I, JASON RAIG                                                                                                                                                  |                              |                 |  |  |
|                                                                         | of LTS LOCKLEY, LOCKED BAG 5, GORDON NSW 2072                                                                                                                  |                              |                 |  |  |
| Signature:                                                              | a surveyor registered under the Surveying and Spatial Information Act 2002, certify that:  *(a) The land shown in the plan was surveyed in accordance with the |                              |                 |  |  |
| Date:                                                                   |                                                                                                                                                                |                              |                 |  |  |
| Office:                                                                 | *(b) The part of the land shown in the plan (*being/*excluding ^                                                                                               |                              |                 |  |  |
|                                                                         |                                                                                                                                                                |                              |                 |  |  |
| Subdivision Certificate  I,                                             |                                                                                                                                                                |                              |                 |  |  |
| Signature:                                                              | Surveyor ID: 8255                                                                                                                                              |                              |                 |  |  |
| Accreditation number:                                                   | Datum Line: "X" – "Y"                                                                                                                                          |                              |                 |  |  |
| Consent Authority:                                                      | Type: *Urban/*Rural                                                                                                                                            |                              |                 |  |  |
| Subdivision Certificate number:                                         | The terrain is *Level-Undulating / *Steep-Mountainous.                                                                                                         |                              |                 |  |  |
| File number                                                             | *Ctrika through if                                                                                                                                             | inannliaahla                 |                 |  |  |
| *Strike through if inapplicable.                                        | *Strike through if inapplicable.  ^Specify the land actually surveyed or specify any land shown in the plan that is not the subject of the survey.             |                              |                 |  |  |
| Statements of intention to dedicate public roads create public reserves | Plans used in the preparation of survey/sempilation.                                                                                                           |                              | compilation.    |  |  |
| and drainage reserves, acquire/resume land.                             | DP71092                                                                                                                                                        | DP438012                     |                 |  |  |
|                                                                         | DP777449                                                                                                                                                       | SP53413                      |                 |  |  |
|                                                                         | DP107644                                                                                                                                                       |                              |                 |  |  |
|                                                                         | DP64210                                                                                                                                                        |                              |                 |  |  |
|                                                                         | DP809434<br>DP739093                                                                                                                                           |                              |                 |  |  |
|                                                                         | נפטפנוחם                                                                                                                                                       |                              |                 |  |  |
|                                                                         | lf spa                                                                                                                                                         | ice is insufficient continue | on PLAN FORM 6A |  |  |
| Signatures, Seals and Section 88B Statements should appear on           | Surveyor's Reference: 41663DP                                                                                                                                  |                              |                 |  |  |

# PLAN OF CONSOLIDATION OF LOT 1 IN DP71092 AND LOT 11 IN DP809434

DP1207088

This sheet is for the provision of the following information as required:

- A schedule of lots and addresses See 60(c) SSI Regulation 2012
- Statements of intention to create and release affecting interests in accordance with section 88B Conveyancing Act 1919
- Signatures and seals- see 195D Conveyancing Act 1919
- Any information which cannot fit in the appropriate panel of sheet 1 of the administration sheets.

| LOT | STREET NUMBER | STREET NAME | STREET TYPE | LOCALITY |
|-----|---------------|-------------|-------------|----------|
| 1   | 230-234       | SUSSEX      | STREET      | SYDNEY   |

EXECUTED by KARIMBLA PROPERTIES (NO. 40) PTY LIMITED